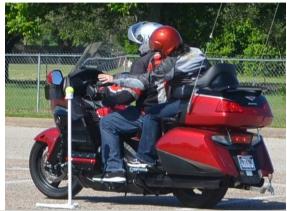

## 2015 Texas District Rally On Bike Games

This year we had some on bike games. The games were on Friday and Saturday The contestants had a blast at the games. The games will be back next year