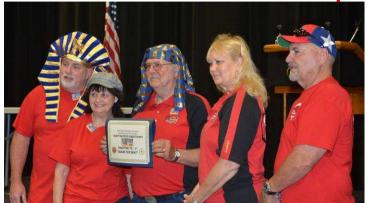

# 2015 Texas District Rally Opening Ceremonies

Presentations were made to folks that completed OCP and became LTP Trainers