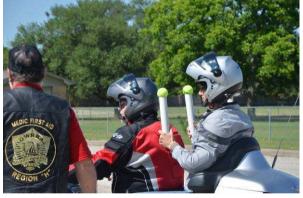

## 2015 Texas District Rally On Bike Games

This year we had some on bike games. The games were on Friday and Saturday The contestants had a blast at the games. The games will be back next year