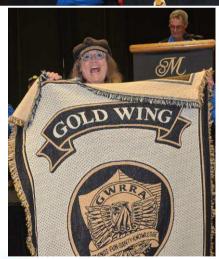

#### Rider Education Drawings

- GoPro Annette Lockler
- Quilt made by Fraizer's Danny Thacker
- Portable CharGrill Pat Flynn
- History of GW Throw Jerry Barnett

#### **MEC Drawings**

- GWRRA Throw blanket Sherry Lowe
- Patriotic Wreath Andrea Douglas

Congratulations to all our winners.