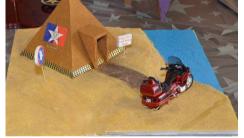

## 2015 Texas District Rally And the fun Starts - Pyramid Races

The Thursday 25% / 25% winners were drawn during the Pyramid Races This added to the excitement of the Races. The Race Trophy was a sight to see.