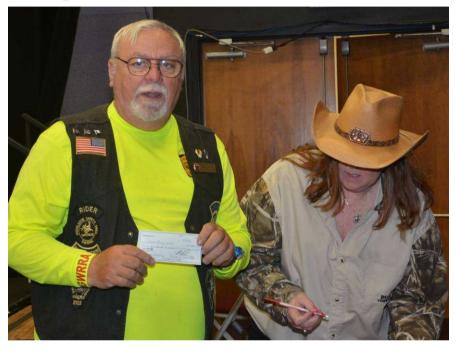

#### **Awards During Closing Ceremonies**

Bad Dude Kenny tried to make away with the 50/50 cash but he was brought to justice and the winning tickets drawn and announced.

The Grand Prize winner always is stunned but walks away with a big fat check