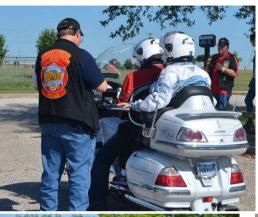

## 2015 Texas District Rally On Bike Games

This year we had some on bike games. The games were on Friday and Saturday The contestants had a blast at the games. The games will be back next year