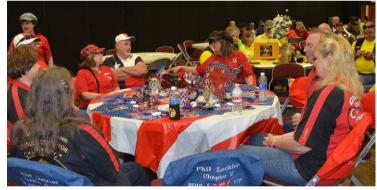

## 2015 Texas District Rally Fun on Friday

BINGO is always a big hit but the 25% / 25% winners come away the happiest

#### Fun on Friday

Chapter U seemed to be the big winner for the night. You will notice some of the table decorations not to mention the local Egyptians