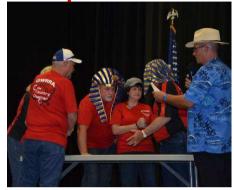

#### Fun on Friday

Chapter U seemed to be the big winner for the night. You will notice some of the table decorations not to mention the local Egyptians