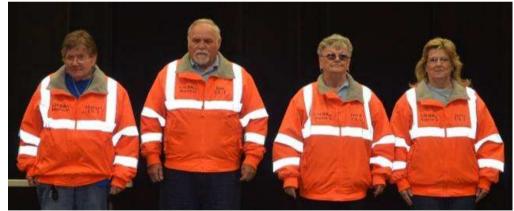

## 2015 Texas District Rally Saturday and the FUN keeps coming

The ERC gets started at 7 AM and the 1st Aid Course starts at 8 AM