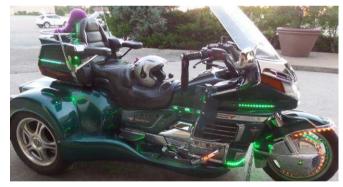

## 2015 Texas District Rally Bike Show

The Saturday Bike Show was well attended.