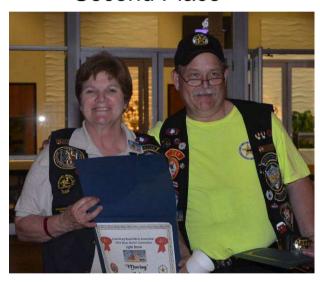

#### **Thursday Light Show**

Moving Lights Second Place Moving Lights First Place

And the Winners for Moving Lights were announced.

Bill did a photo bomb and commented AV learned from the best