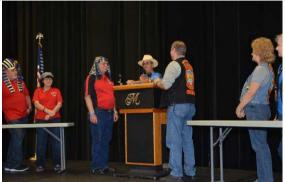

# 2015 Texas District Rally Opening Ceremonies

Presentations were made to folks that completed OCP and became LTP Trainers