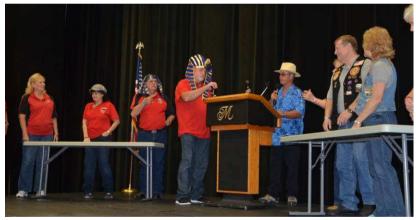

#### Fun on Friday

Chapter U seemed to be the big winner for the night. You will notice some of the table decorations not to mention the local Egyptians