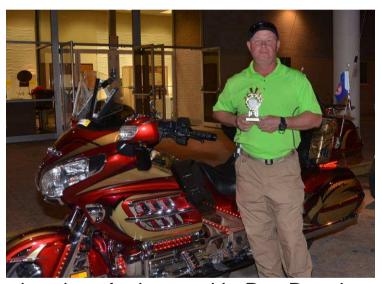

#### Light Show

Non Moving

TX/T - LeRoy Douglas 1st

TX/T - Andrea Douglas 2<sup>nd</sup>

Moving

TX/J - AV Jones 1st

LA/K - Becky Stevenson 2<sup>nd</sup>