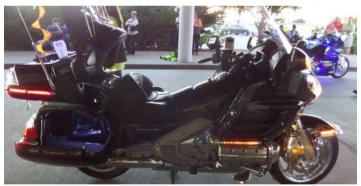

## 2015 Texas District Rally Bike Show

The Saturday Bike Show was well attended.