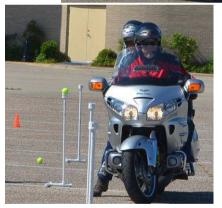

## 2015 Texas District Rally On Bike Games

This year we had some on bike games. The games were on Friday and Saturday The contestants had a blast at the games. The games will be back next year