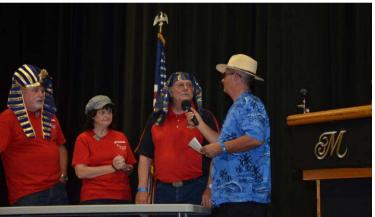

#### Fun on Friday

Chapter U seemed to be the big winner for the night. You will notice some of the table decorations not to mention the local Egyptians