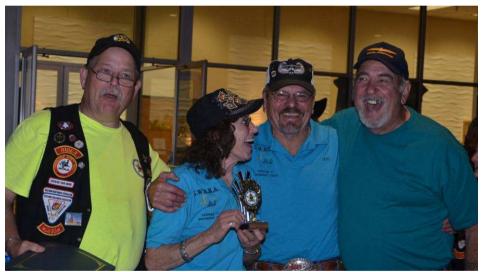

#### Thursday Light Show

Stationary Lights
Second Place

Stationary Lights
First Place

The stationary light contests were won by none other than Andrea and LeRoy Douglas I am guessing next year LeRoy will pay for winning over Andrea.