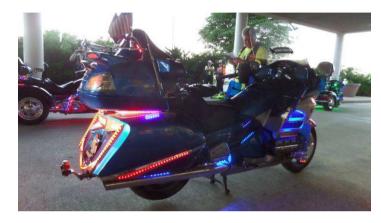

## 2015 Texas District Rally Bike Show

The Saturday Bike Show was well attended.