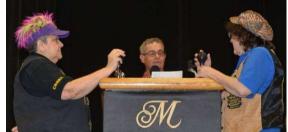

#### **Thursday Light Show**

Moving Lights Second Place Moving Lights First Place

And the Winners for Moving Lights were announced.

Bill did a photo bomb and commented AV learned from the best