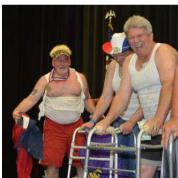

## 2015 Texas District Rally On Bike Games

This year we had some on bike games. The games were on Friday and Saturday The contestants had a blast at the games. The games will be back next year