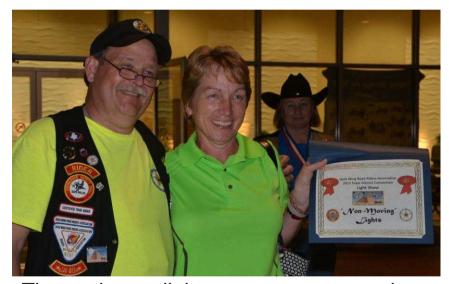

#### **Thursday Light Show**

Moving Lights Second Place Moving Lights First Place

And the Winners for Moving Lights were announced.

Bill did a photo bomb and commented AV learned from the best

#### Thursday Light Show

Stationary Lights
Second Place

Stationary Lights
First Place

The stationary light contests were won by none other than Andrea and LeRoy Douglas I am guessing next year LeRoy will pay for winning over Andrea.