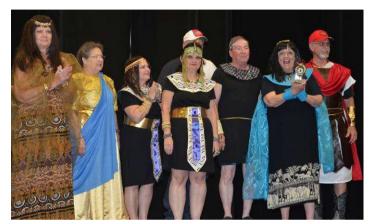

#### Fun on Friday

Chapter U seemed to be the big winner for the night. You will notice some of the table decorations not to mention the local Egyptians

# 2015 Texas District Rally Dress Competition starts at 10 am

Dress Competition was back this year and there were a lot of competitors

**Dress Competition** 

Chapter C used the Dress competition to build up their points to win the chapter competition award.