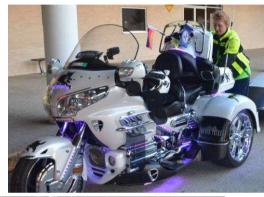

## 2015 Texas District Rally Bike Show

The Saturday Bike Show was well attended.