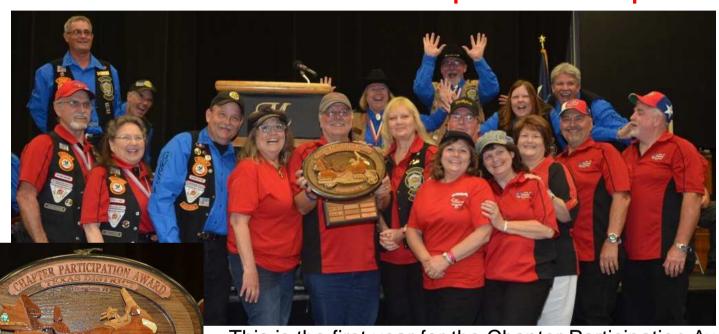

# 2015 Texas District Rally First Year Winners for Chapter Participation

This is the first year for the Chapter Participation Award Chapter C (Baytown) rallied the troops and with only 11 folks from the chapter they took the award. They entered everything and had a lot of fun doing it.

It was reported they challenged all chapters to try and win it next year