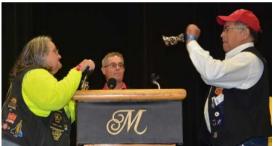

#### Thursday Light Show

Stationary Lights
Second Place

Stationary Lights
First Place

The stationary light contests were won by none other than Andrea and LeRoy Douglas I am guessing next year LeRoy will pay for winning over Andrea.