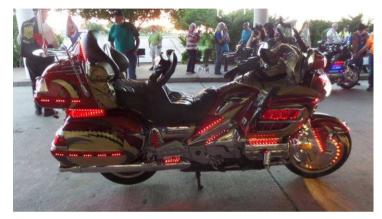

## 2015 Texas District Rally Bike Show

The Saturday Bike Show was well attended.