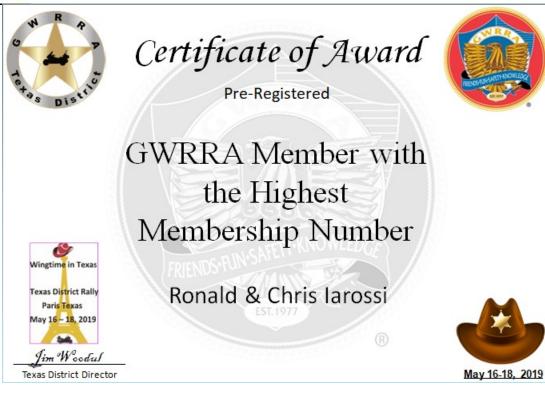

Thank YOU





### A BIG

Thank you to
Donna Rymarz
For many of the
following
pictures























































































2019 Texas District Rally - Paris Texas, May 16-18



#### **Opening Ceremonies**

















#### **Opening Ceremonies**





Congratulations

<u>Chapter J</u> and

<u>Jim Berry</u>

Also the meal was great.



























































# N R AP









# N R A P







## A

#### Wing Time in Paris

# OW R P











# N R AP





















#### Pre Registered Winners



### Certificate of Award

Pre-Registered

GWRRA District
With The Largest
Registration
Outside of Texas



Louisiana District













### Thank you to the Vendors You help to make it a great Rally

















### Thank you to the Vendors You help to make it a great Rally

















# W R P

#### Thank you to the Vendors You help to make it a great Rally

















## W R A P











## Å

#### Wing Time in Paris

















2019 Texas District Rally – Paris Texas, May 16-18













































### Wing Time in Paris Rally Day Saturday 18 May Chapte