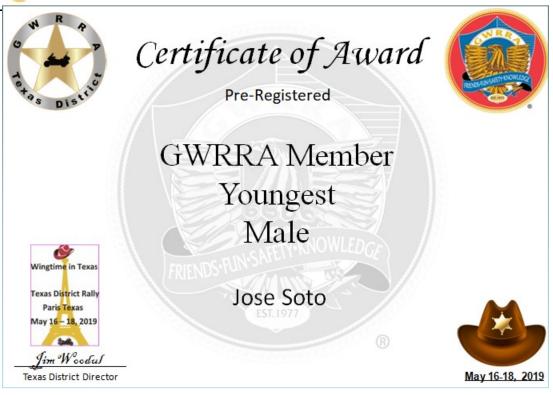

Thank YOU





### A BIG

Thank you to
Donna Rymarz
For many of the
following
pictures























































































2019 Texas District Rally - Paris Texas, May 16-18



#### **Opening Ceremonies**

















#### **Opening Ceremonies**





Congratulations

<u>Chapter J</u> and

<u>Jim Berry</u>

Also the meal was great.



























































# N R AP









# N R A P







## A

#### Wing Time in Paris

# OW R P











# N R AP





















#### Pre Registered Winners



### Certificate of Award

Pre-Registered

GWRRA District
With The Largest
Registration
Outside of Texas



Louisiana District













### Thank you to the Vendors You help to make it a great Rally

















### Thank you to the Vendors You help to make it a great Rally

















# W R P

#### Thank you to the Vendors You help to make it a great Rally

















## W R A P











## Å

#### Wing Time in Paris

















2019 Texas District Rally – Paris Texas, May 16-18













































### Wing Time in Paris Rally Day Saturday 18 May Chapter Pride Results



| Category     | <b>1</b> st | 2 <sup>nd</sup> | 3rd        |
|--------------|-------------|---------