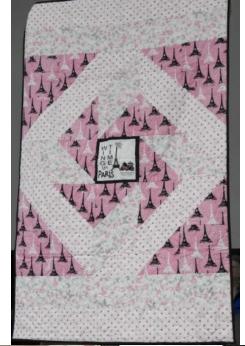

#### Rally Day Saturday 18 May - Closing Ceremony

**New Texas District COY** 

This quilt was started by Karen Frazier. Karen passed away on 15 Mar in a tragic motorcycle accident. It was completed by Ricky (her husband) and auctioned off at closing. It truly was a labor of love.