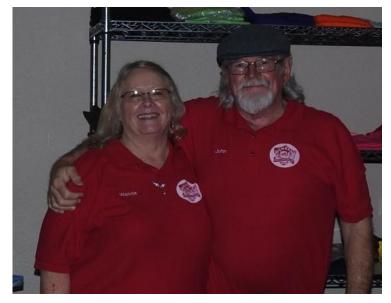

New Texas District MAP Congrats to the Harris's

The closing meal was really great and gave everyone a chance to wait out the rain.