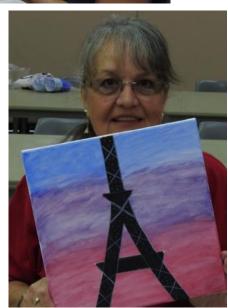

### Wing Time in Paris Rally Day Saturday 18 May Chapter Pride Results

| Category     | <b>1</b> st | 2 <sup>nd</sup> | 3rd        |
|--------------|-------------|-----------------|------------|
| Mascot       | Chapter R   | Chapter W       | Chapter U  |
| Scrapbook    | Chapter U   | Chapter W       |            |
| Banner       | Chapter G2  |                 |            |
| Knit Shirt   | Chapter U   | Chapter G2      | Chapter N2 |
| Dress Shirt  | Chapter U   | Chapter W       | Chapter G2 |
| Tee Shirt    | Chapter M2  | Chapter G2      |            |
| Jackets      | Chapter N2  | Chapter U       |            |
| Hats         | Chapter G2  | Chapter U       |            |
| Eiffel Tower | Chapter O   | Chapter M2      | Chapter W  |

#### Rally Day Saturday 18 May - Closing Ceremony

This young lady is Taylor Lawson. She made 22 paintings for the table decorations to be auctioned off in support of the Pediatric Brain Tumor Foundation. She raised approximately \$800 for this effort. Congratulations Taylor.