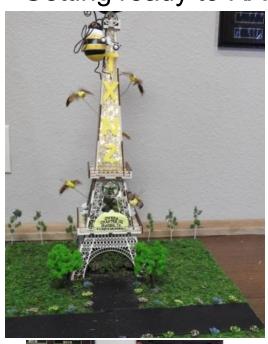

### Wing Time in Paris Rally Day Saturday 18 May Chapter Pride Results

| Category     | <b>1</b> st | 2 <sup>nd</sup> | 3rd        |
|--------------|-------------|-----------------|------------|
| Mascot       | Chapter R   | Chapter W       | Chapter U  |
| Scrapbook    | Chapter U   | Chapter W       |            |
| Banner       | Chapter G2  |                 |            |
| Knit Shirt   | Chapter U   | Chapter G2      | Chapter N2 |
| Dress Shirt  | Chapter U   | Chapter W       | Chapter G2 |
| Tee Shirt    | Chapter M2  | Chapter G2      |            |
| Jackets      | Chapter N2  | Chapter U       |            |
| Hats         | Chapter G2  | Chapter U       |            |
| Eiffel Tower | Chapter O   | Chapter M2      | Chapter W  |