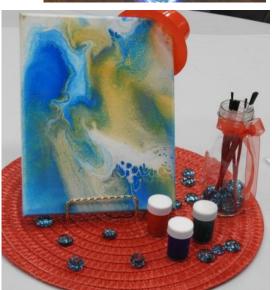

#### Rally Day Saturday 18 May - Closing Ceremony

This young lady is Taylor Lawson. She made 22 paintings for the table decorations to be auctioned off in support of the Pediatric Brain Tumor Foundation. She raised approximately \$800 for this effort. Congratulations Taylor.