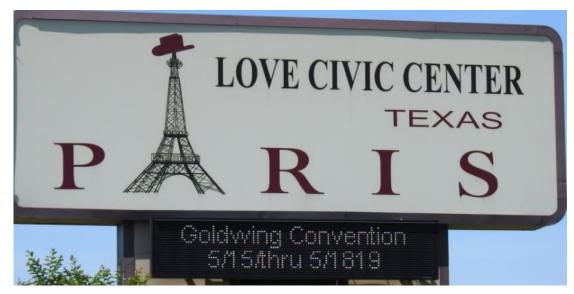

#### Wing Time in Paris

#### Wing Time in Paris

2019 Texas District Rally – Paris Texas, May 16-18