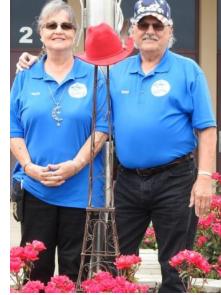

New Texas District MAP Congrats to the Harris's

The closing meal was really great and gave everyone a chance to wait out the rain.