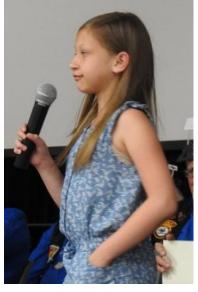

#### Rally Day Saturday 18 May - Closing Ceremony

This young lady is Taylor Lawson. She made 22 paintings for the table decorations to be auctioned off in support of the Pediatric Brain Tumor Foundation. She raised approximately \$800 for this effort. Congratulations Taylor.