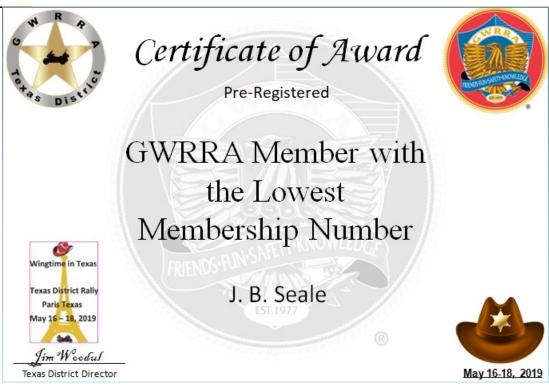

Thank YOU





### A BIG

Thank you to
Donna Rymarz
For many of the
following
pictures























































































2019 Texas District Rally - Paris Texas, May 16-18



#### **Opening Ceremonies**

















#### **Opening Ceremonies**





Congratulations

<u>Chapter J</u> and

<u>Jim Berry</u>

Also the meal was great.



























































# N R AP









# N R A P







## A

#### Wing Time in Paris

# OW R P











# N R AP





















#### Pre Registered Winners



### Certificate of Award

Pre-Registered

GWRRA District
With The Largest
Registration
Outside of Texas



Louisiana District













### Thank you to the Vendors You help to make it a great Rally

















### Thank you to the Vendors You help to make it a great Rally

















# W R P

#### Thank you to the Vendors You help to make it a great Rally

















## W R A P











## Å

#### Wing Time in Paris

















2019 Texas District Rally – Paris Texas, May 16-18













































### Wing Time in Paris Rally Day Saturday 18 May Chapter Pride Resu