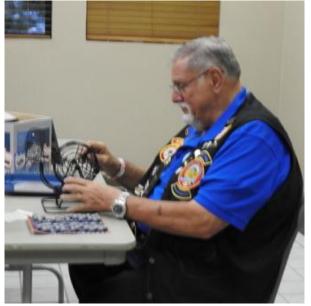

#### Wing Time in Paris

#### Wing Time in Paris

2019 Texas District Rally – Paris Texas, May 16-18