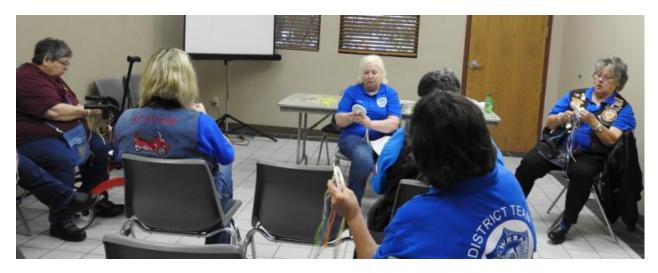

#### Wing Time in Paris

#### Wing Time in Paris

2019 Texas District Rally – Paris Texas, May 16-18