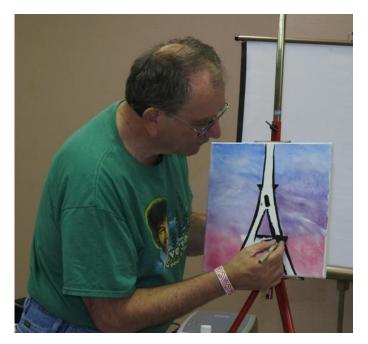

#### Rally Day Saturday 18 May - Closing Ceremony

This young lady is Taylor Lawson. She made 22 paintings for the table decorations to be auctioned off in support of the Pediatric Brain Tumor Foundation. She raised approximately \$800 for this effort. Congratulations Taylor.