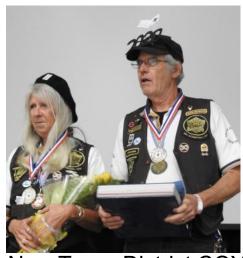

New Texas District MAP Congrats to the Harris's

The closing meal was really great and gave everyone a chance to wait out the rain.