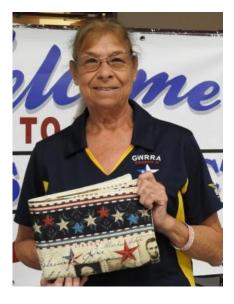

#### Rally Day Saturday 18 May - Closing Ceremony

**New Texas District COY** 

This quilt was started by Karen Frazier. Karen passed away on 15 Mar in a tragic motorcycle accident. It was completed by Ricky (her husband) and auctioned off at closing. It truly was a labor of love.