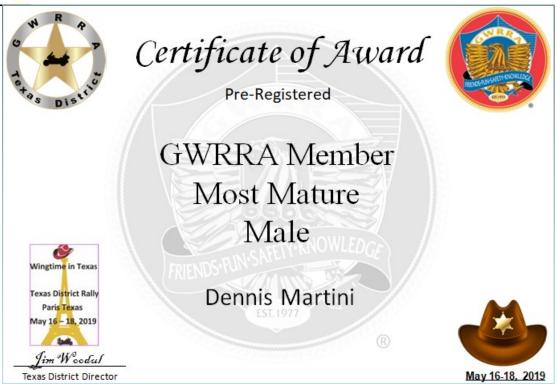

Thank YOU





### A BIG

Thank you to
Donna Rymarz
For many of the
following
pictures























































































2019 Texas District Rally - Paris Texas, May 16-18



#### **Opening Ceremonies**

















#### **Opening Ceremonies**





Congratulations

<u>Chapter J</u> and

<u>Jim Berry</u>

Also the meal was great.



























































# N R AP









# N R A P







## A

#### Wing Time in Paris

# OW R P











# N R AP





















#### Pre Registered Winners



### Certificate of Award

Pre-Registered

GWRRA District
With The Largest
Registration
Outside of Texas



Louisiana District













### Thank you to the Vendors You help to make it a great Rally

















### Thank you to the Vendors You help to make it a great Rally

















# W R P

#### Thank you to the Vendors You help to make it a great Rally

















## W R A P











## Å

#### Wing Time in Paris

















2019 Texas District Rally – Paris Texas, May 16-18













































### Wing Time in Paris Rally Day Saturday 18 May Chapter Pride Results



| Category     | <b>1</b> st | 2 <s