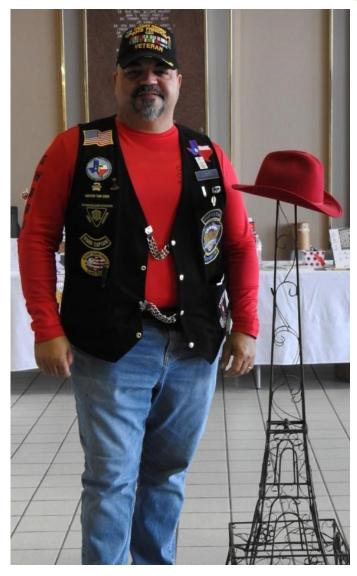

Thank YOU





### A BIG

Thank you to
Donna Rymarz
For many of the
following
pictures























































































2019 Texas District Rally - Paris Texas, May 16-18



#### **Opening Ceremonies**

















#### **Opening Ceremonies**





Congratulations

<u>Chapter J</u> and

<u>Jim Berry</u>

Also the meal was great.



























































# N R AP









# N R A P







## A

#### Wing Time in Paris

# OW R P











# N R AP





















#### Pre Registered Winners



### Certificate of Award

Pre-Registered

GWRRA District
With The Largest
Registration
Outside of Texas



Louisiana District













### Thank you to the Vendors You help to make it a great Rally

















### Thank you to the Vendors You help to make it a great Rally

















# W R P

#### Thank you to the Vendors You help to make it a great Rally

















## W R A P











## Å

#### Wing Time in Paris

















2019 Texas District Rally – Paris Texas, May 16-18













































### Wing Time in Paris Rally Day Saturday 18 May Chapter Pride Results



| Category     | <b>1</b> st | 2 <sup>nd</sup> | 3rd        |
|--------------|-------------|-----------