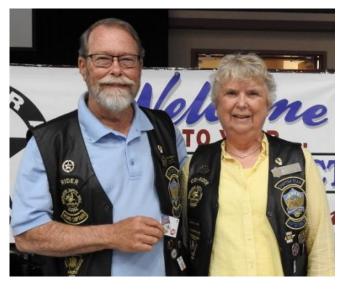

New Texas District MAP Congrats to the Harris's

The closing meal was really great and gave everyone a chance to wait out the rain.