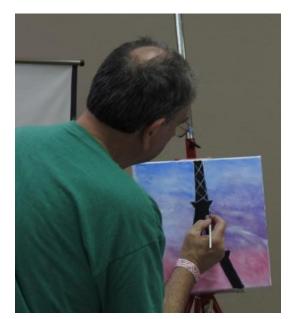

#### Rally Day Saturday 18 May - Closing Ceremony

This young lady is Taylor Lawson. She made 22 paintings for the table decorations to be auctioned off in support of the Pediatric Brain Tumor Foundation. She raised approximately \$800 for this effort. Congratulations Taylor.