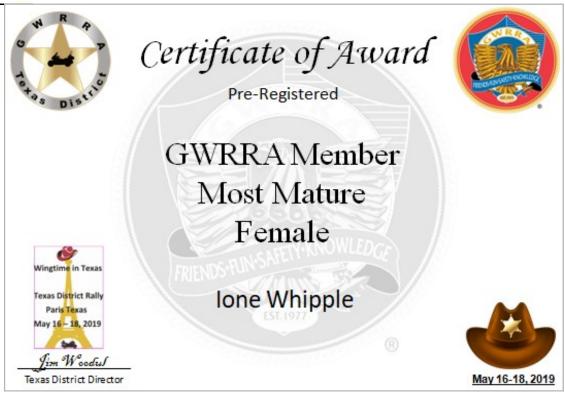

#### Pre Registered Winners

### Certificate of Award

Pre-Registered

GWRRA District
With The Largest
Registration
Outside of Texas

Louisiana District