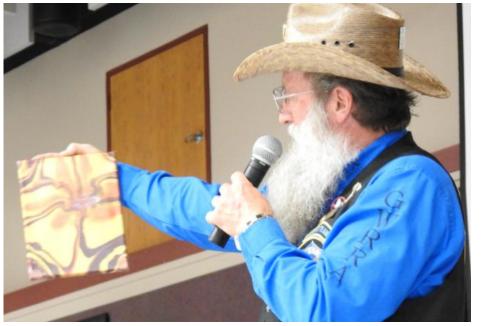

#### Rally Day Saturday 18 May - Closing Ceremony

**New Texas District COY** 

This quilt was started by Karen Frazier. Karen passed away on 15 Mar in a tragic motorcycle accident. It was completed by Ricky (her husband) and auctioned off at closing. It truly was a labor of love.