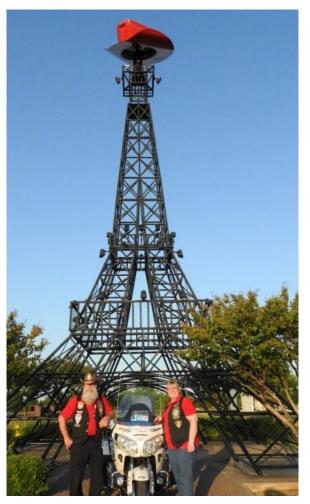

#### Wing Time in Paris

#### Wing Time in Paris

2019 Texas District Rally – Paris Texas, May 16-18