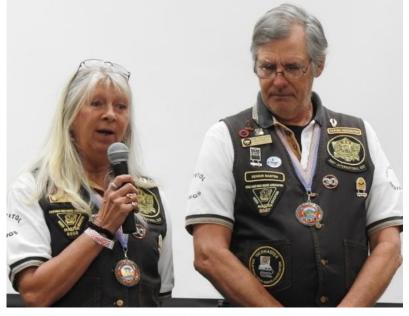

#### Rally Day Saturday 18 May - Closing Ceremony

**New Texas District COY** 

This quilt was started by Karen Frazier. Karen passed away on 15 Mar in a tragic motorcycle accident. It was completed by Ricky (her husband) and auctioned off at closing. It truly was a labor of love.

New Texas District MAP Congrats to the Harris's

The closing meal was really great and gave everyone a chance to wait out the rain.