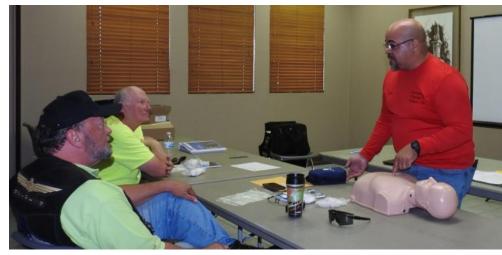

#### Wing Time in Paris

#### Wing Time in Paris

2019 Texas District Rally – Paris Texas, May 16-18