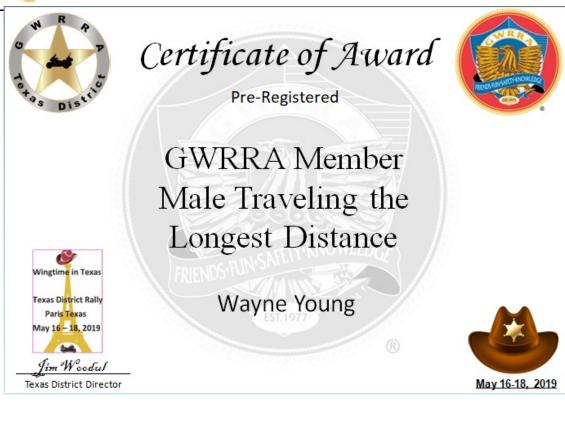

#### Pre Registered Winners

### Certificate of Award

Pre-Registered

GWRRA District
With The Largest
Registration
Outside of Texas

Louisiana District