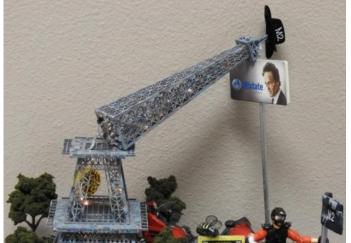

### Wing Time in Paris Rally Day Saturday 18 May Chapter Pride Results

| Category     | <b>1</b> st | 2 <sup>nd</sup> | 3rd        |
|--------------|-------------|-----------------|------------|
| Mascot       | Chapter R   | Chapter W       | Chapter U  |
| Scrapbook    | Chapter U   | Chapter W       |            |
| Banner       | Chapter G2  |                 |            |
| Knit Shirt   | Chapter U   | Chapter G2      | Chapter N2 |
| Dress Shirt  | Chapter U   | Chapter W       | Chapter G2 |
| Tee Shirt    | Chapter M2  | Chapter G2      |            |
| Jackets      | Chapter N2  | Chapter U       |            |
| Hats         | Chapter G2  | Chapter U       |            |
| Eiffel Tower | Chapter O   | Chapter M2      | Chapter W  |