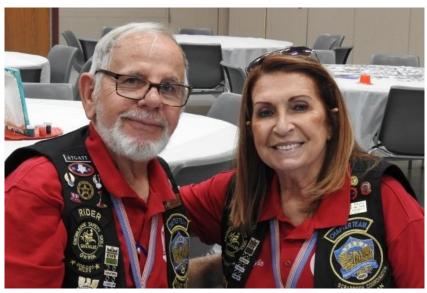

New Texas District MAP Congrats to the Harris's

The closing meal was really great and gave everyone a chance to wait out the rain.