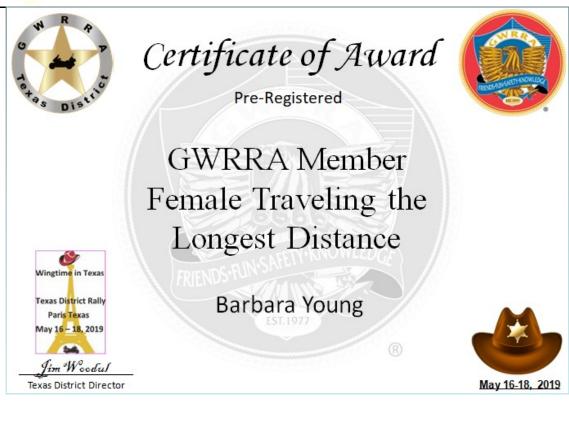

Thank YOU





### A BIG

Thank you to
Donna Rymarz
For many of the
following
pictures























































































2019 Texas District Rally - Paris Texas, May 16-18



#### **Opening Ceremonies**

















#### **Opening Ceremonies**





Congratulations

<u>Chapter J</u> and

<u>Jim Berry</u>

Also the meal was great.



























































# N R AP









# N R A P







## A

#### Wing Time in Paris

# OW R P











# N R AP





















#### Pre Registered Winners



### Certificate of Award

Pre-Registered

GWRRA District
With The Largest
Registration
Outside of Texas



Louisiana District













### Thank you to the Vendors You help to make it a great Rally

















### Thank you to the Vendors You help to make it a great Rally

















# W R P

#### Thank you to the Vendors You help to make it a great Rally

















## W R A P











## Å

#### Wing Time in Paris

















2019 Texas District Rally – Paris Texas, May 16-18













































### Wing Time in Paris Rally Day Saturday 18 May Chapter Pride Results



| C