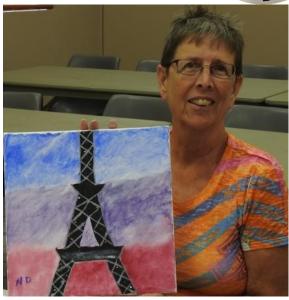

### Wing Time in Paris Rally Day Saturday 18 May Chapter Pride Results

| Category     | <b>1</b> st | 2 <sup>nd</sup> | 3rd        |
|--------------|-------------|-----------------|------------|
| Mascot       | Chapter R   | Chapter W       | Chapter U  |
| Scrapbook    | Chapter U   | Chapter W       |            |
| Banner       | Chapter G2  |                 |            |
| Knit Shirt   | Chapter U   | Chapter G2      | Chapter N2 |
| Dress Shirt  | Chapter U   | Chapter W       | Chapter G2 |
| Tee Shirt    | Chapter M2  | Chapter G2      |            |
| Jackets      | Chapter N2  | Chapter U       |            |
| Hats         | Chapter G2  | Chapter U       |            |
| Eiffel Tower | Chapter O   | Chapter M2      | Chapter W  |

#### Rally Day Saturday 18 May - Closing Ceremony

This young lady is Taylor Lawson. She made 22 paintings for the table decorations to be auctioned off in support of the Pediatric Brain Tumor Foundation. She raised approximately \$800 for this effort. Congratulations Taylor.