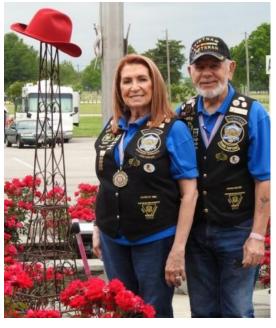

#### Rally Day Saturday 18 May - Closing Ceremony

**New Texas District COY** 

This quilt was started by Karen Frazier. Karen passed away on 15 Mar in a tragic motorcycle accident. It was completed by Ricky (her husband) and auctioned off at closing. It truly was a labor of love.

New Texas District MAP Congrats to the Harris's

The closing meal was really great and gave everyone a chance to wait out the rain.