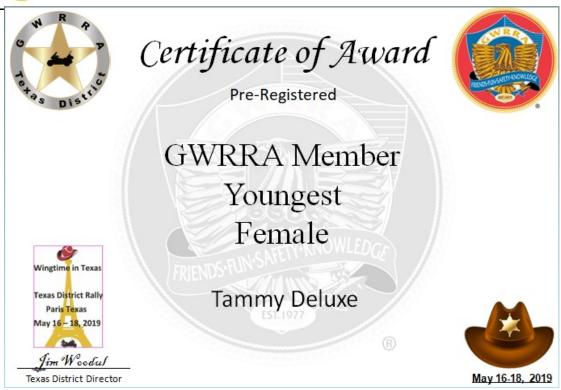

#### Pre Registered Winners

### Certificate of Award

Pre-Registered

GWRRA District
With The Largest
Registration
Outside of Texas

Louisiana District