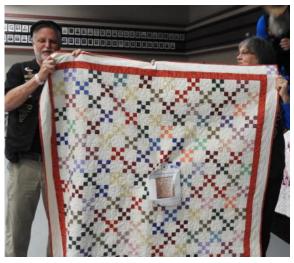

#### Rally Day Saturday 18 May - Closing Ceremony

**New Texas District COY** 

This quilt was started by Karen Frazier. Karen passed away on 15 Mar in a tragic motorcycle accident. It was completed by Ricky (her husband) and auctioned off at closing. It truly was a labor of love.