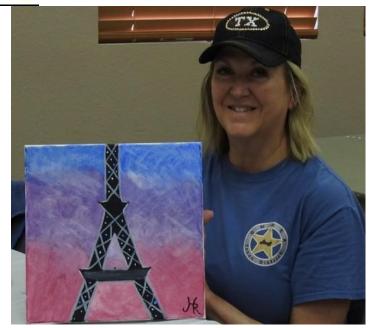

### Wing Time in Paris Rally Day Saturday 18 May Chapter Pride Results

| Category     | <b>1</b> st | 2 <sup>nd</sup> | 3rd        |
|--------------|-------------|-----------------|------------|
| Mascot       | Chapter R   | Chapter W       | Chapter U  |
| Scrapbook    | Chapter U   | Chapter W       |            |
| Banner       | Chapter G2  |                 |            |
| Knit Shirt   | Chapter U   | Chapter G2      | Chapter N2 |
| Dress Shirt  | Chapter U   | Chapter W       | Chapter G2 |
| Tee Shirt    | Chapter M2  | Chapter G2      |            |
| Jackets      | Chapter N2  | Chapter U       |            |
| Hats         | Chapter G2  | Chapter U       |            |
| Eiffel Tower | Chapter O   | Chapter M2      | Chapter W  |

#### Rally Day Saturday 18 May - Closing Ceremony

This young lady is Taylor Lawson. She made 22 paintings for the table decorations to be auctioned off in support of the Pediatric Brain Tumor Foundation. She raised approximately \$800 for this effort. Congratulations Taylor.