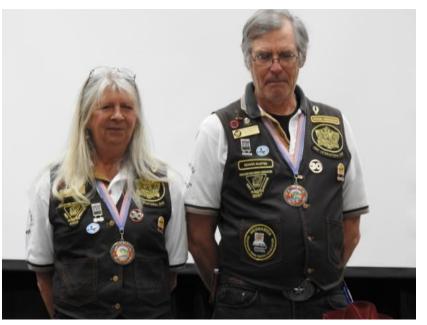

#### Rally Day Saturday 18 May - Closing Ceremony

**New Texas District COY** 

This quilt was started by Karen Frazier. Karen passed away on 15 Mar in a tragic motorcycle accident. It was completed by Ricky (her husband) and auctioned off at closing. It truly was a labor of love.

New Texas District MAP Congrats to the Harris's

The closing meal was really great and gave everyone a chance to wait out the rain.