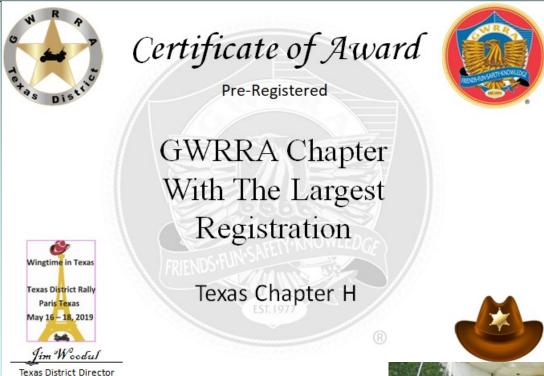

Thank YOU





### A BIG

Thank you to
Donna Rymarz
For many of the
following
pictures























































































2019 Texas District Rally - Paris Texas, May 16-18



#### **Opening Ceremonies**

















#### **Opening Ceremonies**





Congratulations

<u>Chapter J</u> and

<u>Jim Berry</u>

Also the meal was great.



























































# N R AP









# N R A P







## A

#### Wing Time in Paris

# OW R P











# N R AP





















#### Pre Registered Winners



### Certificate of Award

Pre-Registered

GWRRA District
With The Largest
Registration
Outside of Texas



Louisiana District













### Thank you to the Vendors You help to make it a great Rally

















### Thank you to the Vendors You help to make it a great Rally

















# W R P

#### Thank you to the Vendors You help to make it a great Rally

















## W R A P











## Å

#### Wing Time in Paris

















2019 Texas District Rally – Paris Texas, May 16-18













































### Wing Time in Paris Rally Day Saturday 18 May Chapter Pride Results



| Category     | <b>1</b> st | 2 <sup>nd</sup> | 3rd        |
|--------------|-------------|-----------------|------------|
| Masco