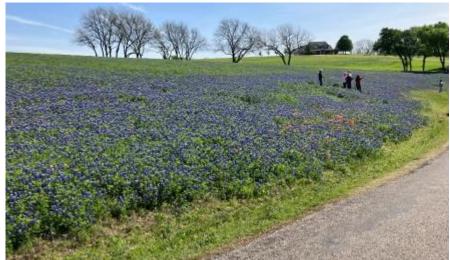

Now is a great time to ride. Whether you are riding solo, with one other bike, or riding in a group. Our local chapter has had two separate group rides this month.

Saturday, April 1, 9 bikes and 15 riders rode from Granbury, Texas to Ennis, Texas to see the beautiful bluebonnets that honor us each year. Afterward we rode to Waxahachie, Texas for some good Mexican food at Ta Molly's. Then, Saturday April 15, 6 bikes and 12 riders rode from Granbury to Walnut Springs, Texas for a great ride in the countryside and some great food at the Rattlesnake Roadhouse.