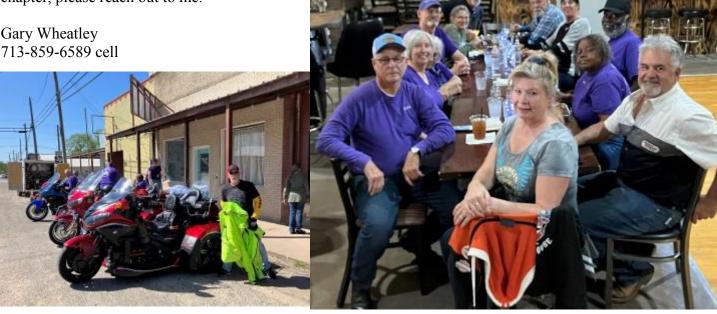

ood at Ta Molly's. Then, Saturday April 15, 6 bikes and 12 riders rode from Granbury to Walnut Springs, Texas for a great ride in the countryside and some great food at the Rattlesnake Roadhouse.

You ask why is the members coordinator promoting rides instead of talking membership?

In order to reach both new and past members for your local chapters, you have to start with what got us here, WE JUST WANT TO RIDE!!! Whether we are in our local, district, or international memberships, we all should do our part for welcoming all riders no matter where they are from, what they ride, or whether our personal friend or a visitor. If we make each other feel welcome and promote rides, it will all work out!!! If you need assistance in growing your chapter, please reach out to me.

Gary Wheatley









#### Texas District

## "The Yellow Rose Rally"

April 27th 28th and 29th, 2023

## Y.O. Ranch Hotel and Conference Center 2033 Sidney Baker Street

Kerrville, Texas 78028

Reservations: (830) 257-4440



| Organization                                                                                                                                           | Chapter                                     | Miles Traveled                                                                      |
|--------------------------------------------------------------------------------------------------------------------------------------------------------|---------------------------------------------|-------------------------------------------------------------------------------------|
| Rider