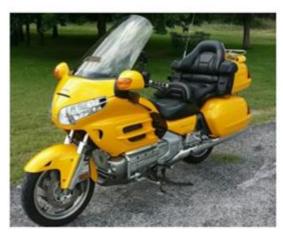

## For Sale - 2001 Goldwing GL-1800 A

Price: \$4500 or best reasonable offer Low Mileage – less than 43,000 miles ABS Model - Cruise / AM-FM (no CD or CB) Good condition, never dropped. Always garaged, little ridden past five years. Time for 'Big-Bird' to find new travel buddy.

Contact Info: <a href="mailto:pmdavid56@gmail.com">pmdavid56@gmail.com</a>
Glen Rose, Texas